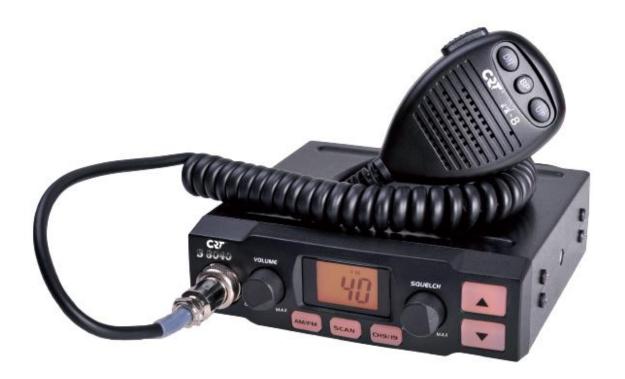

40 CX AM/FM European multinorms
Output power 4W AM/FM.
UP/DW key
Squelch Auto (ASQ).
SCAN function
Channel 9/19.
Microphone 6Br with UP/DW
Roger beep.
External speaker plug

| Configuration<br>Code | FM Channel                          | AM Channel        | Country                                                                                  |
|-----------------------|-------------------------------------|-------------------|------------------------------------------------------------------------------------------|
| ЕШ                    | 40 Ch (4W)                          | 40 Ch (4W)        | BE, BG, CH, CY, DK, EE,<br>ES, FI, FR, GR, IE, IS, IT,<br>LT, LU, LV, NL, NO, PT, RG, SE |
| PL                    | -5 KHz 40 Ch (4W)                   | -5 KHz 40 Ch (4W) | PL                                                                                       |
| d                     | 80 Ch (4W)                          | 40 Ch (4W)        | DE                                                                                       |
| EC                    | 40 Ch (4W)                          | ₽                 | AT, CZ.HU,<br>MT, SK, SK                                                                 |
| Ц                     | CEPT 40 Ch (4W)<br>+ ENG 40 Ch (4W) |                   | GB.                                                                                      |
| In                    | 27 Ch (4W)                          | 27 Ch (4W)        | N                                                                                        |